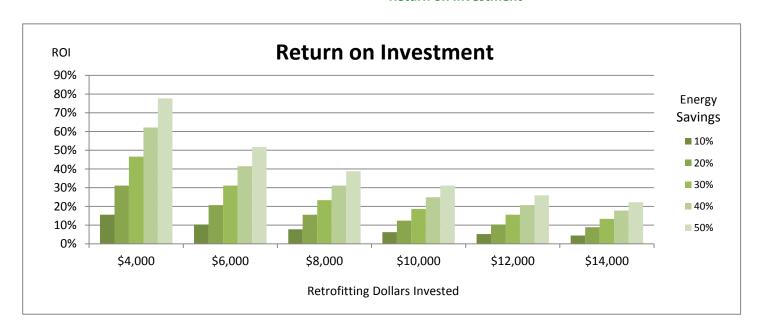

## **Dollars Invested**

|              | 10% | 20% | 30% | 40% | 50% |
|--------------|-----|-----|-----|-----|-----|
| \$<br>4,000  | 16% | 31% | 47% | 62% | 78% |
| \$<br>6,000  | 10% | 21% | 31% | 41% | 52% |
| \$<br>8,000  | 8%  | 16% | 23% | 31% | 39% |
| \$<br>10,000 | 6%  | 12% | 19% | 25% | 31% |
| \$<br>12,000 | 5%  | 10% | 16% | 21% | 26% |
| \$<br>14,000 | 4%  | 9%  | 13% | 18% | 22% |